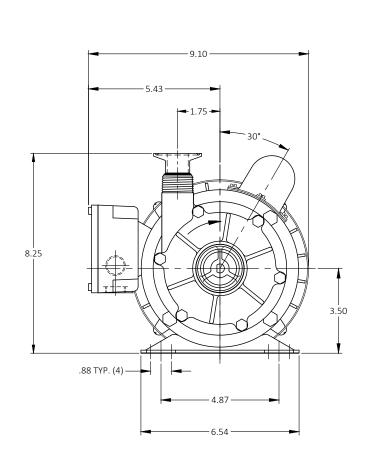

CHANGE

|                         |                |                                                        |          |           |         |              |         | _                 |  |          |
|-------------------------|----------------|--------------------------------------------------------|----------|-----------|---------|--------------|---------|-------------------|--|----------|
| UNLESS NOTED OTHERWISE  |                | MARCH MEG INC                                          | DRAWN    | Dr Travis | 2/16/22 | DRAWING SIZE | E-34x44 |                   |  |          |
| ALL DIMS ARE IN INCHES. |                | MARCH MFG. INC.                                        | CHECKED  | HZ        | 2/16/22 | MOLD #       |         |                   |  |          |
| DIMS                    | TOL.<br>±0.005 | 1819 PICKWICK AVE. GLENVIEW. ILLINOIS                  | APPROVED |           |         | FIXTURE #    |         | CUSTOMER          |  |          |
| <u>DIMS.</u><br>0.000   |                | 1819 FICKWICK AVE. GLEINVIEW, ILLINOIS                 | FINISH   |           |         | TOOL#        |         | CUSTOMER #        |  |          |
| 0.00                    | ±0.03          | PART NAME                                              | MATERIAL | MATERIAL  |         |              |         | PART NUMBER RE    |  | REVISION |
| FRACTIONS<br>ANGLES     | ±1/64<br>±1°   | Dimensional Assy TE-7SSB-MD-1Ph 1HP Sanitary 1-1/2 x 1 |          |           |         |              |         | )155-0249-0700 d1 |  |          |