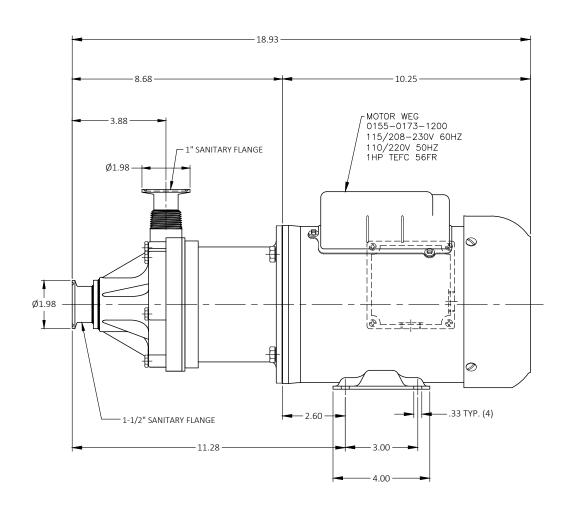

CHANGE

|                         |                |                                                        |          |           |         |              |         | _                 |  |          |
|-------------------------|----------------|--------------------------------------------------------|----------|-----------|---------|--------------|---------|-------------------|--|----------|
| UNLESS NOTED OTHERWISE  |                | MARCH MEG INC                                          | DRAWN    | Dr Travis | 2/16/22 | DRAWING SIZE | E-34x44 |                   |  |          |
| ALL DIMS ARE IN INCHES. |                | MARCH MFG. INC.                                        | CHECKED  | HZ        | 2/16/22 | MOLD #       |         |                   |  |          |
| DIMS                    | TOL.<br>±0.005 | 1819 PICKWICK AVE. GLENVIEW. ILLINOIS                  | APPROVED |           |         | FIXTURE #    |         | CUSTOMER          |  |          |
| <u>DIMS.</u><br>0.000   |                | 1819 FICKWICK AVE. GLEINVIEW, ILLINOIS                 | FINISH   |           |         | TOOL#        |         | CUSTOMER #        |  |          |
| 0.00                    | ±0.03          | PART NAME                                              | MATERIAL | MATERIAL  |         |              |         | PART NUMBER RE    |  | REVISION |
| FRACTIONS<br>ANGLES     | ±1/64<br>±1°   | Dimensional Assy TE-7SSB-MD-1Ph 1HP Sanitary 1-1/2 x 1 |          |           |         |              |         | )155-0249-0700 d1 |  |          |